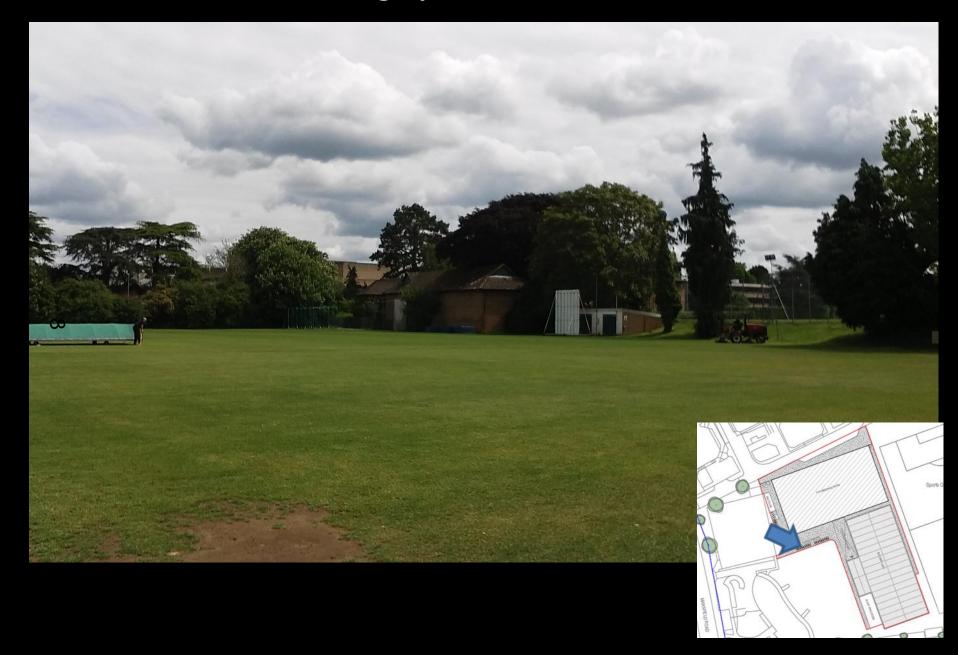

# West Area Planning Committee Presentation

17/01144/FUL

Land To The Rear Of The University

<sup>ω</sup> Club

11 Mansfield Road

**Oxford** 

Oxfordshire

OX1 3SZ





#### **Background and Proposal**



Tinbergen Building



Range of locations considered

#### **Proposal**

Erection of a teaching laboratory modular building for the Departments of Zoology and Biochemistry (Use Class D1) for a temporary period of 5 years.

4

#### **Site Location Plan**



#### Site Photographs – North East



## Site Photographs – East



## Site Photographs – South East



## Site Photographs – South



#### **Proposed Ground Floor Plan**



#### Isometric Floor Plan



## **Proposed Elevations - South**



## Proposed Elevations – East



## Proposed Elevations – North



Proposed Elevations – West



## Proposed Materials and Finishes



1 Temporary Lay-by



2 Image of existing fence line to be altered as indicated by the orange line on the landscape plan







4. Stainless steel Sheffield bicycle stands



Covered Walkway











#### **Proposed Foundations**