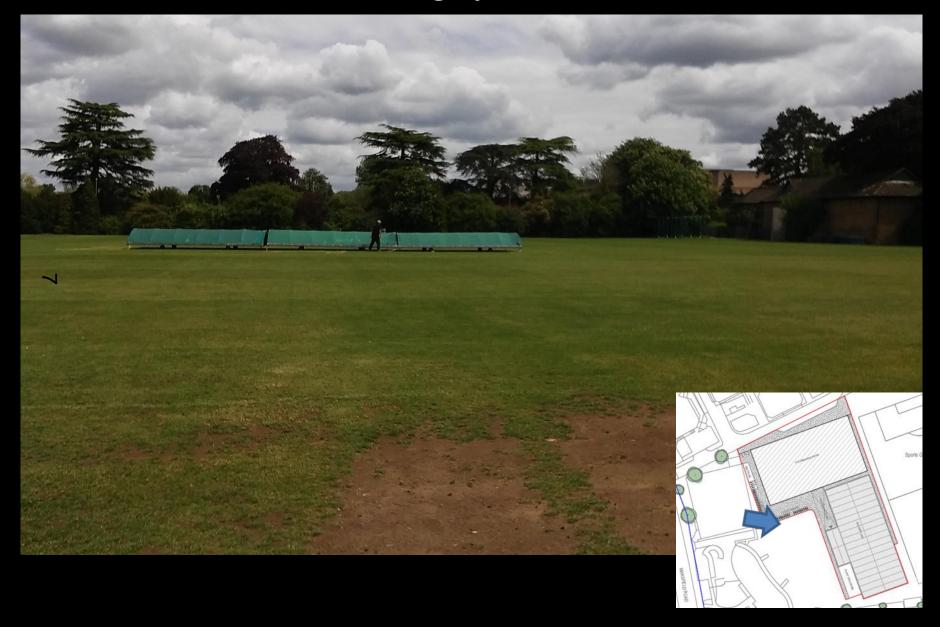

# West Area Planning Committee Presentation

17/01144/FUL

Land To The Rear Of The University

<sup>ω</sup> Club

11 Mansfield Road

**Oxford** 

Oxfordshire

OX1 3SZ





#### **Background and Proposal**



Tinbergen Building



Range of locations considered

#### **Proposal**

Erection of a teaching laboratory modular building for the Departments of Zoology and Biochemistry (Use Class D1) for a temporary period of 5 years.

4

#### **Site Location Plan**



#### Site Photographs – North East



## Site Photographs – East



## Site Photographs – South East



## Site Photographs – South



#### **Proposed Ground Floor Plan**



#### Isometric Floor Plan



## **Proposed Elevations - South**



## Proposed Elevations – East



## Proposed Elevations – North



Proposed Elevations – West



## Proposed Materials and Finishes



1 Temporary Lay-by



2 Image of existing fence line to be altered as indicated by the orange line on the landscape plan







4. Stainless steel Sheffield bicycle stands



Covered Walkway











#### **Proposed Foundations**