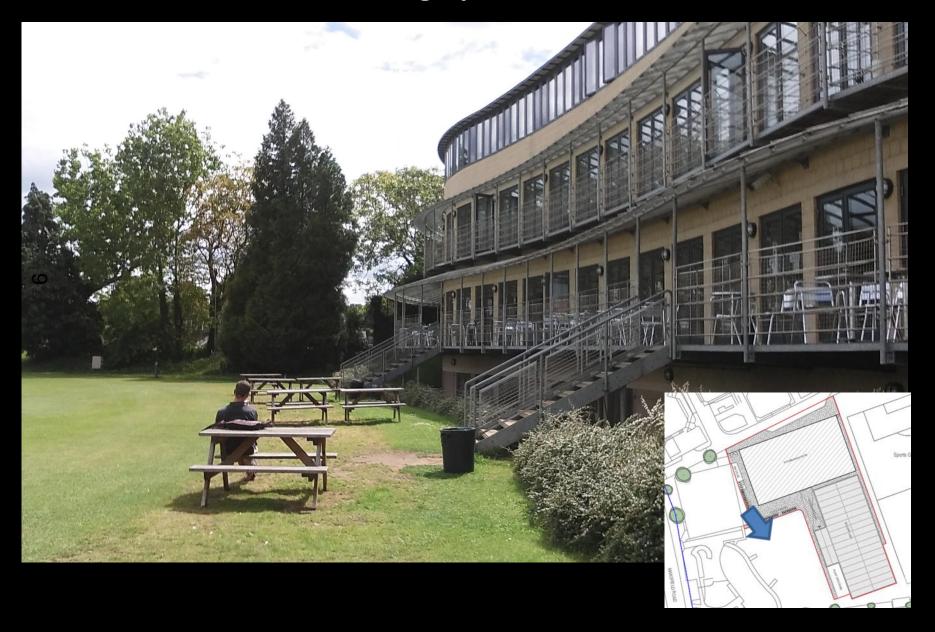

# West Area Planning Committee Presentation

17/01144/FUL

Land To The Rear Of The University

<sup>ω</sup> Club

11 Mansfield Road

**Oxford** 

Oxfordshire

OX1 3SZ





#### **Background and Proposal**



Tinbergen Building



Range of locations considered

#### **Proposal**

Erection of a teaching laboratory modular building for the Departments of Zoology and Biochemistry (Use Class D1) for a temporary period of 5 years.

4

#### **Site Location Plan**



#### Site Photographs – North East



## Site Photographs – East



## Site Photographs – South East



## Site Photographs – South



#### **Proposed Ground Floor Plan**



#### Isometric Floor Plan



## **Proposed Elevations - South**



## Proposed Elevations – East



## Proposed Elevations – North



Proposed Elevations – West



## Proposed Materials and Finishes



1 Temporary Lay-by



2 Image of existing fence line to be altered as indicated by the orange line on the landscape plan







4. Stainless steel Sheffield bicycle stands



Covered Walkway











#### **Proposed Foundations**