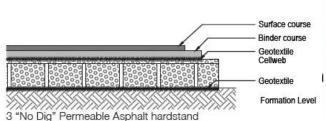

3SZ





#### **Background and Proposal**



Tinbergen Building



Range of locations considered

#### **Proposal**

Erection of a teaching laboratory modular building for the Departments of Zoology and Biochemistry (Use Class D1) for a temporary period of 5 years.

4

#### **Site Location Plan**



#### Site Photographs – North East



## Site Photographs – East



## Site Photographs – South East



## Site Photographs – South



#### **Proposed Ground Floor Plan**



#### Isometric Floor Plan



## **Proposed Elevations - South**



## Proposed Elevations – East



## Proposed Elevations – North



Proposed Elevations – West



## Proposed Materials and Finishes



1 Temporary Lay-by



2 Image of existing fence line to be altered as indicated by the orange line on the landscape plan







4. Stainless steel Sheffield bicycle stands



Covered Walkway











#### **Proposed Foundations**