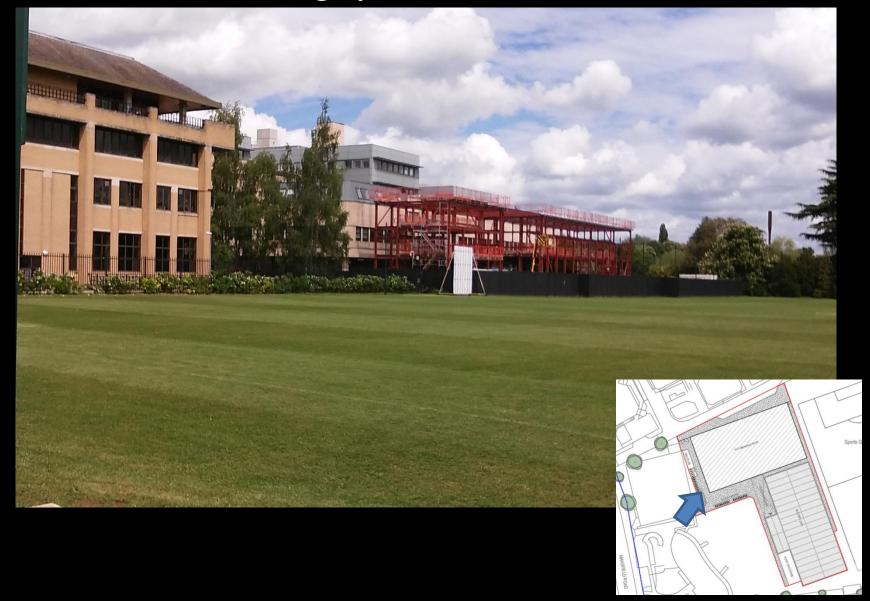

# West Area Planning Committee Presentation

17/01144/FUL

Land To The Rear Of The University

<sup>ω</sup> Club

11 Mansfield Road

**Oxford** 

Oxfordshire

OX1 3SZ





#### **Background and Proposal**



Tinbergen Building



Range of locations considered

#### **Proposal**

Erection of a teaching laboratory modular building for the Departments of Zoology and Biochemistry (Use Class D1) for a temporary period of 5 years.

4

#### **Site Location Plan**



#### Site Photographs – North East



## Site Photographs – East



## Site Photographs – South East



## Site Photographs – South



#### **Proposed Ground Floor Plan**



#### Isometric Floor Plan



## **Proposed Elevations - South**



## Proposed Elevations – East



## Proposed Elevations – North



Proposed Elevations – West



## Proposed Materials and Finishes



1 Temporary Lay-by



2 Image of existing fence line to be altered as indicated by the orange line on the landscape plan







4. Stainless steel Sheffield bicycle stands



Covered Walkway











#### **Proposed Foundations**