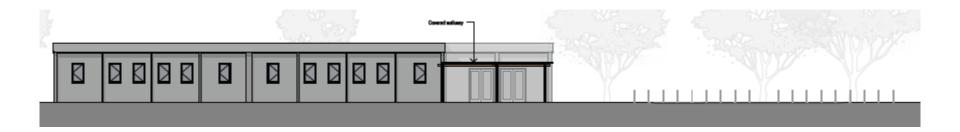

## Proposed Materials and Finishes

1 Temporary Lay-by

2 Image of existing fence line to be altered as indicated by the orange line on the landscape plan

4. Stainless steel Sheffield bicycle stands

Covered Walkway