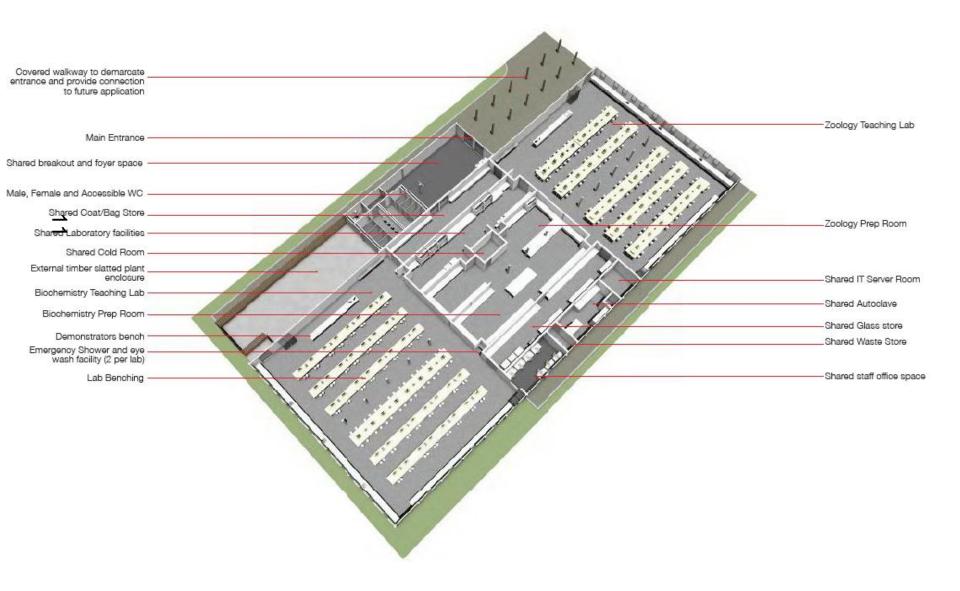

# West Area Planning Committee Presentation

17/01144/FUL

Land To The Rear Of The University

<sup>ω</sup> Club

11 Mansfield Road

**Oxford** 

Oxfordshire

OX1 3SZ





#### **Background and Proposal**



Tinbergen Building



Range of locations considered

#### **Proposal**

Erection of a teaching laboratory modular building for the Departments of Zoology and Biochemistry (Use Class D1) for a temporary period of 5 years.

4

#### **Site Location Plan**



#### Site Photographs – North East



## Site Photographs – East



## Site Photographs – South East



## Site Photographs – South



#### **Proposed Ground Floor Plan**



#### Isometric Floor Plan



## **Proposed Elevations - South**



## Proposed Elevations – East



## Proposed Elevations – North



Proposed Elevations – West



## Proposed Materials and Finishes



1 Temporary Lay-by



2 Image of existing fence line to be altered as indicated by the orange line on the landscape plan







4. Stainless steel Sheffield bicycle stands



Covered Walkway











#### **Proposed Foundations**