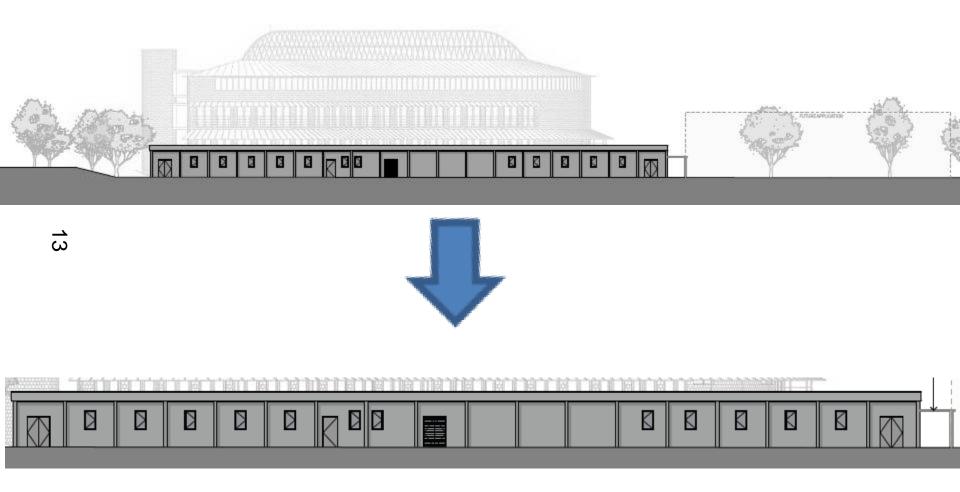

## Proposed Materials and Finishes

1 Temporary Lay-by

2 Image of existing fence line to be altered as indicated by the orange line on the landscape plan

4. Stainless steel Sheffield bicycle stands

Covered Walkway