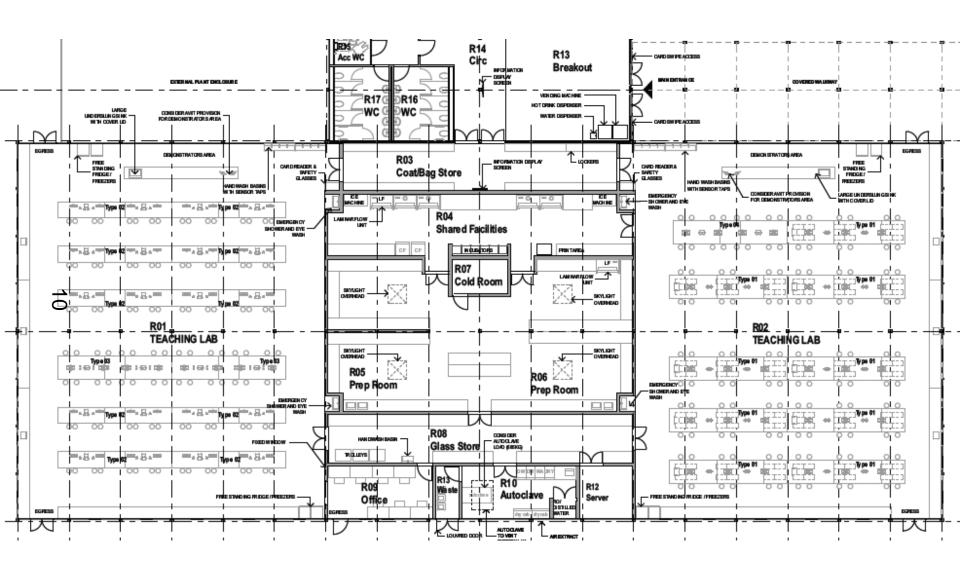

# West Area Planning Committee Presentation

17/01144/FUL

Land To The Rear Of The University

<sup>ω</sup> Club

11 Mansfield Road

**Oxford** 

Oxfordshire

OX1 3SZ





#### **Background and Proposal**



Tinbergen Building



Range of locations considered

#### **Proposal**

Erection of a teaching laboratory modular building for the Departments of Zoology and Biochemistry (Use Class D1) for a temporary period of 5 years.

4

#### **Site Location Plan**



#### Site Photographs – North East



## Site Photographs – East



## Site Photographs – South East



## Site Photographs – South



#### **Proposed Ground Floor Plan**



#### Isometric Floor Plan



## **Proposed Elevations - South**



## Proposed Elevations – East



## Proposed Elevations – North



Proposed Elevations – West



## Proposed Materials and Finishes



1 Temporary Lay-by



2 Image of existing fence line to be altered as indicated by the orange line on the landscape plan







4. Stainless steel Sheffield bicycle stands



Covered Walkway











#### **Proposed Foundations**