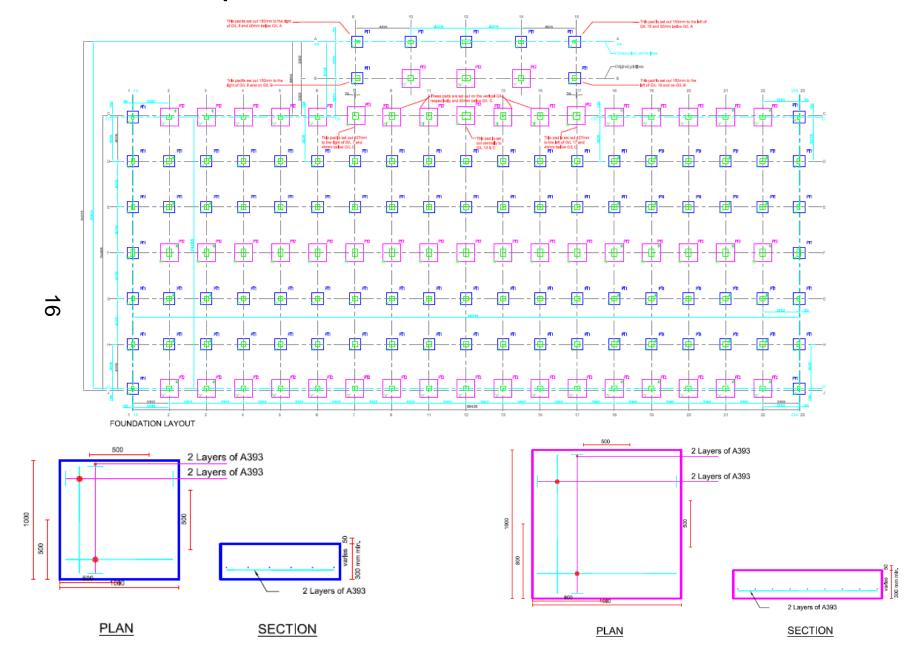

sal**

Erection of a teaching laboratory modular building for the Departments of Zoology and Biochemistry (Use Class D1) for a temporary period of 5 years.

4

#### **Site Location Plan**



#### Site Photographs – North East



## Site Photographs – East



## Site Photographs – South East



## Site Photographs – South



#### **Proposed Ground Floor Plan**



#### Isometric Floor Plan



## **Proposed Elevations - South**



## Proposed Elevations – East



## Proposed Elevations – North



Proposed Elevations – West



## Proposed Materials and Finishes



1 Temporary Lay-by



2 Image of existing fence line to be altered as indicated by the orange line on the landscape plan







4. Stainless steel Sheffield bicycle stands



Covered Walkway











#### **Proposed Foundations**