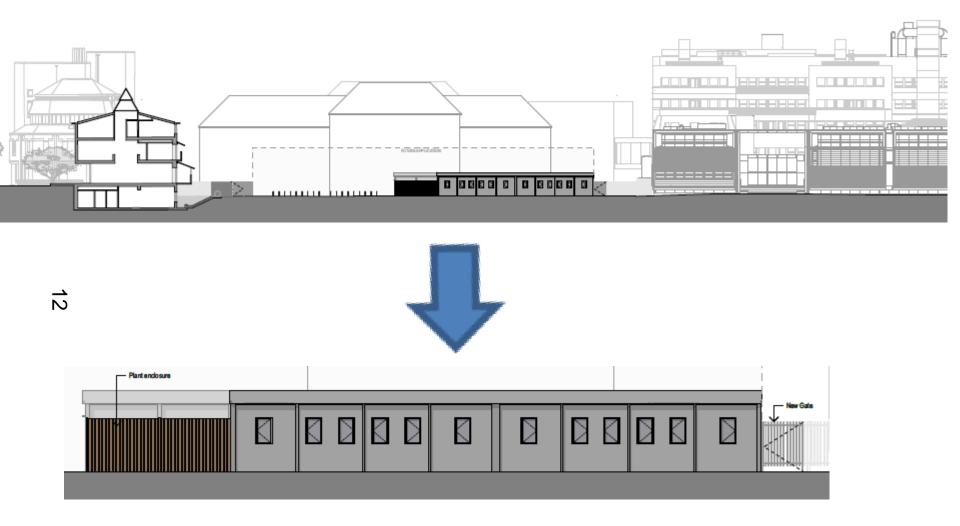

# West Area Planning Committee Presentation

17/01144/FUL

Land To The Rear Of The University

<sup>ω</sup> Club

11 Mansfield Road

**Oxford** 

Oxfordshire

OX1 3SZ





#### **Background and Proposal**



Tinbergen Building



Range of locations considered

#### **Proposal**

Erection of a teaching laboratory modular building for the Departments of Zoology and Biochemistry (Use Class D1) for a temporary period of 5 years.

4

#### **Site Location Plan**



#### Site Photographs – North East



## Site Photographs – East



## Site Photographs – South East



## Site Photographs – South



#### **Proposed Ground Floor Plan**



#### Isometric Floor Plan



## **Proposed Elevations - South**



## Proposed Elevations – East



## Proposed Elevations – North



Proposed Elevations – West



## Proposed Materials and Finishes



1 Temporary Lay-by



2 Image of existing fence line to be altered as indicated by the orange line on the landscape plan







4. Stainless steel Sheffield bicycle stands



Covered Walkway











#### **Proposed Foundations**