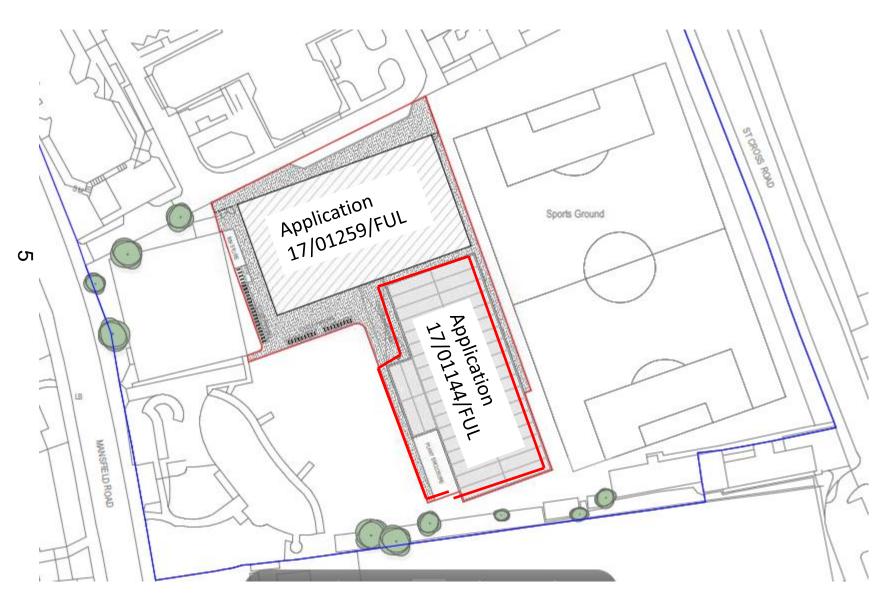

# West Area Planning Committee Presentation

17/01144/FUL

Land To The Rear Of The University

<sup>ω</sup> Club

11 Mansfield Road

**Oxford** 

Oxfordshire

OX1 3SZ





#### **Background and Proposal**



Tinbergen Building



Range of locations considered

#### **Proposal**

Erection of a teaching laboratory modular building for the Departments of Zoology and Biochemistry (Use Class D1) for a temporary period of 5 years.

4

#### **Site Location Plan**



#### Site Photographs – North East



## Site Photographs – East



## Site Photographs – South East



## Site Photographs – South



#### **Proposed Ground Floor Plan**



#### Isometric Floor Plan



## **Proposed Elevations - South**



## Proposed Elevations – East



## Proposed Elevations – North



Proposed Elevations – West



## Proposed Materials and Finishes



1 Temporary Lay-by



2 Image of existing fence line to be altered as indicated by the orange line on the landscape plan







4. Stainless steel Sheffield bicycle stands



Covered Walkway











#### **Proposed Foundations**